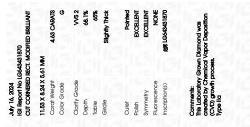

### LABORATORY GROWN DIAMOND REPORT

| July 16, 2024                  |                                                |  |  |  |
|--------------------------------|------------------------------------------------|--|--|--|
| IGI Report Number              | LG643431870                                    |  |  |  |
| Description                    | LABORATORY GROWN DIAMOND                       |  |  |  |
| Shape and Cutting Style        | CUT CORNERED RECTANGULAR<br>MODIFIED BRILLIANT |  |  |  |
| Measurements                   | 11.53 X 8.24 X 5.61 MM                         |  |  |  |
| GRADING RESULTS                |                                                |  |  |  |
| Carat Weight                   | 4.63 CARATS                                    |  |  |  |
| Color Grade                    | G                                              |  |  |  |
| Clarity Grade                  | VVS 2                                          |  |  |  |
| ADDITIONAL GRADING INFORMATION |                                                |  |  |  |

| Polish         | EXCELLENT     |
|----------------|---------------|
| Symmetry       | EXCELLENT     |
| Fluorescence   | NONE          |
| Inscription(s) | 低利LG643431870 |

Comments: This Laboratory Grown Diamond was created by Chemical Vapor Deposition (CVD) growth process. Type IIa

# July 16, 2024

| IGI Report Number | LG643431870                                               |
|-------------------|-----------------------------------------------------------|
| Description       | LABORATORY GROWN DIAMOND                                  |
| Shape and Cutting | g Style CUT CORNERED<br>RECTANGULAR MODIFIED<br>BRILLIANT |
| Measurements      | 11.53 X 8.24 X 5.61 MM                                    |
| GRADING RESULT    | S                                                         |
| Carat Weight      | 4.63 CARATS                                               |
| Color Grade       | G                                                         |
| Clarity Grade     | VVS 2                                                     |

#### ADDITIONAL GRADING INFORMATION

| Polish                                                                           | EXCELLENT        |
|----------------------------------------------------------------------------------|------------------|
| Symmetry                                                                         | EXCELLENT        |
| Fluorescence                                                                     | NONE             |
| Inscription(s)                                                                   | 1671 LG643431870 |
| Comments: This Laboratory G<br>created by Chemical Vapor<br>process.<br>Type IIa |                  |