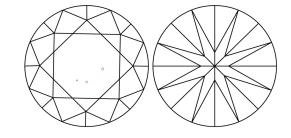

# **ELECTRONIC COPY**

### LABORATORY GROWN DIAMOND REPORT

July 16, 2024

IGI Report Number LG643433370

Description LABORATORY GROWN DIAMOND

Shape and Cutting Style ROUND BRILLIANT

Measurements 6.42 - 6.45 X 3.94 MM

**GRADING RESULTS** 

Carat Weight 1.01 CARAT

Color Grade

Ε

Clarity Grade VVS 2

Cut Grade IDEAL

### ADDITIONAL GRADING INFORMATION

Polish EXCELLENT

Symmetry **EXCELLENT** 

Fluorescence NONE

Inscription(s) (43) LG643433370

Comments: This Laboratory Grown Diamond was created by Chemical Vapor Deposition (CVD) growth

process. Type IIa

# LG643433370

Report verification at igi.org

### **PROPORTIONS**





Sample Image Used

#### **CLARITY CHARACTERISTICS**



## **KEY TO SYMBOLS**

Red symbols indicate internal characteristics. Green symbols indicate external characteristics.

### **COLOR**

| DEF                    | G H I J                        | Faint                     | Very Light           | Light    |
|------------------------|--------------------------------|---------------------------|----------------------|----------|
| <b>CLARITY</b>         | WS <sup>1 - 2</sup>            | VS <sup>1-2</sup>         | SI <sup>1-2</sup>    | 11-3     |
| Internally<br>Flawless | Very Very<br>Slightly Included | Very<br>Slightly Included | Slightly<br>Included | Included |



© IGI 2020, International Gemological Institute

FD - 10 20





July 16, 2024

IGI Report Number LG643433370

Description LABORATORY GROWN DIAMOND

Shape and Cutting Style