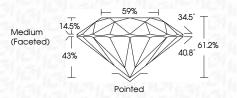

| G H I J                        | Faint                     | Very Light           | Light    |
|------------------------|--------------------------------|---------------------------|----------------------|----------|
| <b>CLARITY</b>         | WS <sup>1 - 2</sup>            | VS <sup>1-2</sup>         | SI <sup>1-2</sup>    | 11-3     |
| Internally<br>Flawless | Very Very<br>Slightly Included | Very<br>Slightly Included | Slightly<br>Included | Included |



© IGI 2020, International Gemological Institute

FD - 10 20





July 16, 2024

IGI Report Number LG643433370

Description LABORATORY GROWN DIAMOND

Shape and Cutting Style ROUND BRILLIANT

Measurements 6.42 - 6.45 X 3.94 MM

GRADING RESULTS

Carat Weight 1.01 CARAT

Color Grade E
Clarity Grade VV\$ 2

Cut Grade IDEAL



#### ADDITIONAL GRADING INFORMATION

Polish EXCELLENT
Symmetry EXCELLENT

Fluorescence NONE

Inscription(s) (ISI LG643433370

Comments: This Laboratory Grown Diamond was created by Chemical Vapor Deposition (CVD) growth process.

Type IIa