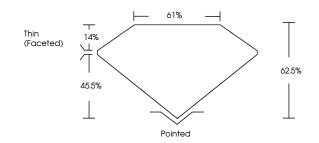

# **ELECTRONIC COPY**

#### LABORATORY GROWN DIAMOND REPORT

July 16, 2024

IGI Report Number LG643434581

Description LABORATORY GROWN DIAMOND

Shape and Cutting Style PEAR BRILLIANT

Measurements 9.61 X 5.98 X 3.74 MM

#### **GRADING RESULTS**

Carat Weight 1.29 CARAT

Color Grade

Clarity Grade VS 1

### ADDITIONAL GRADING INFORMATION

Polish **EXCELLENT** 

Symmetry **EXCELLENT** 

Fluorescence NONE

Inscription(s) 1/3/1 LG643434581

Comments: This Laboratory Grown Diamond was created by Chemical Vapor Deposition (CVD) growth

process. Type IIa

## LG643434581

Report verification at igi.org

#### **PROPORTIONS**





Sample Image Used

#### **CLARITY CHARACTERISTICS**





#### **KEY TO SYMBOLS**

Red symbols indicate internal characteristics. Green symbols indicate external characteristics.

#### COLOR

| CLARITY                |                                |                           |                      |          |
|------------------------|--------------------------------|---------------------------|----------------------|----------|
| IF                     | VVS <sup>1 - 2</sup>           | VS <sup>1-2</sup>         | SI 1-2               | I 1-3    |
| Internally<br>Flawless | Very Very<br>Slightly Included | Very<br>Slightly Included | Slightly<br>Included | Included |





© IGI 2020, International Gemological Institute

FD - 10 20





July 16, 2024

IGI Report Number LG643434581

D