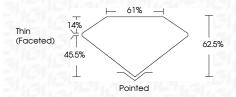

COLOR

| CLARITY                |                                |                           |                      |          |
|------------------------|--------------------------------|---------------------------|----------------------|----------|
| IF                     | VVS <sup>1 - 2</sup>           | VS <sup>1-2</sup>         | SI 1-2               | I 1-3    |
| Internally<br>Flawless | Very Very<br>Slightly Included | Very<br>Slightly Included | Slightly<br>Included | Included |





© IGI 2020, International Gemological Institute

FD - 10 20





July 16, 2024

IGI Report Number LG643434581

Description LABORATORY GROWN DIAMOND

Shape and Cutting Style PEAR BRILLIANT

Measurements 9.61 X 5.98 X 3.74 MM

GRADING RESULTS

Carat Weight 1.29 CARAT

Color Grade

Clarity Grade VS 1



#### ADDITIONAL GRADING INFORMATION

Polish **EXCELLENT** 

Symmetry **EXCELLENT**Fluorescence **NONE** 

Fluorescence NONE Inscription(s) (G) LG643434581

Comments: This Laboratory Grown Diamond was created by Chemical Vapor Deposition (CVD) growth process.

Type IIa