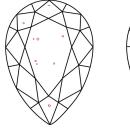

### **CLARITY CHARACTERISTICS**

### **KEY TO SYMBOLS**

Red symbols indicate internal characteristics. Green symbols indicate external characteristics.