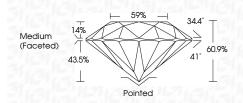

## PROPORTIONS

**CLARITY CHARACTERISTICS** 

**KEY TO SYMBOLS** 

Red symbols indicate internal characteristics.

Green symbols indicate external characteristics.

Medium

| July 15, 2024                  |                          |  |  |  |
|--------------------------------|--------------------------|--|--|--|
| IGI Report Number              | LG643435231              |  |  |  |
| Description                    | LABORATORY GROWN DIAMOND |  |  |  |
| Shape and Cutting Style        | ROUND BRILLIANT          |  |  |  |
| Measurements                   | 8.56 - 8.61 X 5.23 MM    |  |  |  |
| GRADING RESULTS                |                          |  |  |  |
| Carat Weight                   | 2.39 CARATS              |  |  |  |
| Color Grade                    | 빈더집만더라                   |  |  |  |
| Clarity Grade                  | VVS 2                    |  |  |  |
| Cut Grade                      | IDEAL                    |  |  |  |
| ADDITIONAL GRADING INFORMATION |                          |  |  |  |

#### ADDITIONAL GRADING INFORMATION

VVS 2 IDEAL 50.9%

| Polish                                                                          | EXCELLENT     |
|---------------------------------------------------------------------------------|---------------|
| Symmetry                                                                        | EXCELLENT     |
| Fluorescence                                                                    | NONE          |
| Inscription(s)                                                                  | 低利LG643435231 |
| Comments: This Laboratory (<br>created by Chemical Vapo<br>process.<br>Type IIa |               |