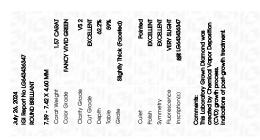

## LABORATORY GROWN DIAMOND REPORT

July 26, 2024

IGI Report Number LG643436347

Description LABORATORY GROWN DIAMOND

Shape and Cutting Style ROUND BRILLIANT

Measurements 7.39 - 7.42 X 4.60 MM

**GRADING RESULTS** 

Carat Weight 1.57 CARAT

Color Grade FANCY VIVID GREEN

Clarity Grade VS 2

Cut Grade EXCELLENT

## ADDITIONAL GRADING INFORMATION

Polish **EXCELLENT** 

Symmetry **EXCELLENT** 

Fluorescence VERY SLIGHT

Inscription(s) 1/5/1 LG643436347

Comments: This Laboratory Grown Diamond was created by Chemical Vapor Deposition (CVD) growth

Indications of post-growth treatment.