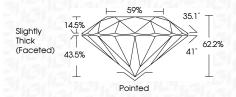

|                           |                      |          |
|------------------------|--------------------------------|---------------------------|----------------------|----------|
| IF                     | VVS <sup>1 - 2</sup>           | VS <sup>1-2</sup>         | SI 1-2               | I 1-3    |
| Internally<br>Flawless | Very Very<br>Slightly Included | Very<br>Slightly Included | Slightly<br>Included | Included |



© IGI 2020, International Gemological Institute

FD - 10 20





July 26, 2024

IGI Report Number LG643436347

Description LABORATORY GROWN DIAMOND

Shape and Cutting Style ROUND BRILLIANT

Measurements 7.39 - 7.42 X 4.60 MM

**GRADING RESULTS** 

Carat Weight 1.57 CARAT

Color Grade FANCY VIVID GREEN

Clarity Grade V\$ 2

Cut Grade EXCELLENT



#### ADDITIONAL GRADING INFORMATION

Polish **EXCELLENT** 

Symmetry **EXCELLENT** 

Fluorescence VERY SLIGHT Inscription(s) (1931 LG643436347

Comments: This Laboratory Grown Diamond was created by Chemical Vapor Deposition (CVD) growth

Indications of post-growth treatment.