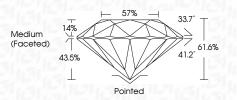

|                           |                      |          |
|------------------------|--------------------------------|---------------------------|----------------------|----------|
| IF                     | WS <sup>1-2</sup>              | VS <sup>1-2</sup>         | SI 1-2               | I 1-3    |
| Internally<br>Flawless | Very Very<br>Slightly Included | Very<br>Slightly Included | Slightly<br>Included | Included |



Light

Very Light

© IGI 2020, International Gemological Institute

FD - 10 20





July 15, 2024

IGI Report Number LG643436535

Description LABORATORY GROWN DIAMOND

Shape and Cutting Style ROUND BRILLIANT

Measurements 8.17 - 8.17 X 5.03 MM

**GRADING RESULTS** 

Carat Weight 2.06 CARATS

Color Grade F
Clarity Grade V\$ 1

Cut Grade IDEAL



#### ADDITIONAL GRADING INFORMATION

Polish EXCELLENT
Symmetry EXCELLENT

Fluorescence NONE

Inscription(s) (15) LG643436535

Comments: This Laboratory Grown Diamond was created by Chemical Vapor Deposition (CVD) growth process.

Type IIa