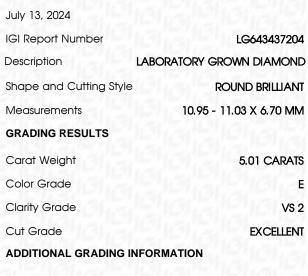

## July 13, 2024

| 041, 10, 2021        |                          |
|----------------------|--------------------------|
| IGI Report Number    | LG643437204              |
| Description          | LABORATORY GROWN DIAMOND |
| Shape and Cutting St | tyle ROUND BRILLIANT     |
| Measurements         | 10.95 - 11.03 X 6.70 MM  |
| GRADING RESULTS      |                          |
| Carat Weight         | 5.01 CARATS              |
| Color Grade          | E.                       |
| Clarity Grade        | VS 2                     |
| Cut Grade            | EXCELLENT                |
|                      |                          |