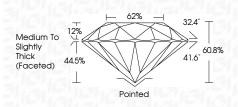

## July 13, 2024

| 041, 10, 2021        |                          |
|----------------------|--------------------------|
| IGI Report Number    | LG643437204              |
| Description          | LABORATORY GROWN DIAMOND |
| Shape and Cutting St | tyle ROUND BRILLIANT     |
| Measurements         | 10.95 - 11.03 X 6.70 MM  |
| GRADING RESULTS      |                          |
| Carat Weight         | 5.01 CARATS              |
| Color Grade          | E.                       |
| Clarity Grade        | VS 2                     |
| Cut Grade            | EXCELLENT                |
|                      |                          |