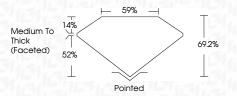

| G H I J                        | Faint                     | Very Light           | Light    |
|------------------------|--------------------------------|---------------------------|----------------------|----------|
| <b>CLARITY</b>         | VVS <sup>1 - 2</sup>           | VS <sup>1 - 2</sup>       | SI 1-2               | 11-3     |
| Internally<br>Flawless | Very Very<br>Slightly Included | Very<br>Slightly Included | Slightly<br>Included | Included |





© IGI 2020, International Gemological Institute

FD - 10 20





July 13, 2024

IGI Report Number LG643437517

Description LABORATORY GROWN DIAMOND

Shape and Cutting Style CUSHION BRILLIANT

Measurements 11.69 X 8.94 X 6.19 MM

**GRADING RESULTS** 

Carat Weight 5.01 CARATS

Color Grade E
Clarity Grade V\$ 1



#### ADDITIONAL GRADING INFORMATION

Polish **EXCELLENT** 

Symmetry **EXCELLENT**Fluorescence **NONE** 

Inscription(s) (AS) LG643437517 Comments: This Laboratory Grown Diamond was

created by Chemical Vapor Deposition (CVD) growth process.

Type IIa