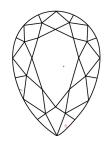

# **ELECTRONIC COPY**

### LABORATORY GROWN DIAMOND REPORT

July 15, 2024

IGI Report Number LG643437577

Description LABORATORY GROWN DIAMOND

Shape and Cutting Style PEAR BRILLIANT

Measurements 10.97 X 6.98 X 4.40 MM

**GRADING RESULTS** 

Carat Weight 2.01 CARATS

Color Grade

D

Clarity Grade V\$ 1

## ADDITIONAL GRADING INFORMATION

Polish **EXCELLENT** 

Symmetry VERY GOOD

Fluorescence NONE

Inscription(s) (13) LG643437577

Comments: This Laboratory Grown Diamond was created by Chemical Vapor Deposition (CVD) growth

process. Type IIa

## LG643437577

Report verification at igi.org

### **PROPORTIONS**





Sample Image Used

#### **CLARITY CHARACTERISTICS**





### **KEY TO SYMBOLS**

Red symbols indicate internal characteristics. Green symbols indicate external characteristics.

### **COLOR**

| DEF                    | G H I J                        | Faint                     | Very Light           | Light    |
|------------------------|--------------------------------|---------------------------|----------------------|----------|
| <b>CLARITY</b>         | VVS <sup>1 - 2</sup>           | VS <sup>1 - 2</sup>       | SI 1-2               | 11-3     |
| Internally<br>Flawless | Very Very<br>Slightly Included | Very<br>Slightly Included | Slightly<br>Included | Included |





© IGI 2020, International Gemological Institute

FD - 10 20





July 15, 2024

IGI Report Number LG643437577

Description LABORATORY GROWN DIAMOND

Shape and Cutting