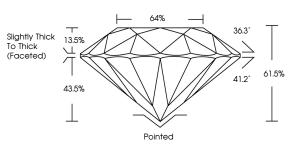

### PROPORTIONS

| July 25, 2024                  |                          |  |  |  |  |
|--------------------------------|--------------------------|--|--|--|--|
| IGI Report Number              | LG643439377              |  |  |  |  |
| Description                    | LABORATORY GROWN DIAMOND |  |  |  |  |
| Shape and Cutting Style        | ROUND BRILLIANT          |  |  |  |  |
| Measurements                   | 6.34 - 6.37 X 3.91 MM    |  |  |  |  |
| GRADING RESULTS                |                          |  |  |  |  |
| Carat Weight                   | 1.00 CARAT               |  |  |  |  |
| Color Grade                    | FANCY VIVID GREEN        |  |  |  |  |
| Clarity Grade                  | SI 1                     |  |  |  |  |
| Cut Grade                      | VERY GOOD                |  |  |  |  |
| ADDITIONAL GRADING INFORMATION |                          |  |  |  |  |

# July 25 2024

| July 20, 2024           |                       |
|-------------------------|-----------------------|
| IGI Report Number       | LG643439377           |
| Description LAB         | ORATORY GROWN DIAMOND |
| Shape and Cutting Style | ROUND BRILLIANT       |
| Measurements            | 6.34 - 6.37 X 3.91 MM |
| GRADING RESULTS         |                       |
| Carat Weight            | 1.00 CARAT            |
| Color Grade             | FANCY VIVID GREEN     |
| Clarity Grade           | SI 1                  |
| Cut Grade               | VERY GOOD             |
|                         |                       |