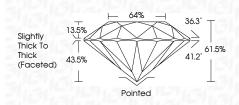

### PROPORTIONS

| July 25, 2024                  |                          |  |  |  |  |
|--------------------------------|--------------------------|--|--|--|--|
| IGI Report Number              | LG643439377              |  |  |  |  |
| Description                    | LABORATORY GROWN DIAMOND |  |  |  |  |
| Shape and Cutting Style        | ROUND BRILLIANT          |  |  |  |  |
| Measurements                   | 6.34 - 6.37 X 3.91 MM    |  |  |  |  |
| GRADING RESULTS                |                          |  |  |  |  |
| Carat Weight                   | 1.00 CARAT               |  |  |  |  |
| Color Grade                    | FANCY VIVID GREEN        |  |  |  |  |
| Clarity Grade                  | SI 1                     |  |  |  |  |
| Cut Grade                      | VERY GOOD                |  |  |  |  |
| ADDITIONAL GRADING INFORMATION |                          |  |  |  |  |

# July 25 2024

| July 20, 2024           |                       |
|-------------------------|-----------------------|
| IGI Report Number       | LG643439377           |
| Description LAB         | ORATORY GROWN DIAMOND |
| Shape and Cutting Style | ROUND BRILLIANT       |
| Measurements            | 6.34 - 6.37 X 3.91 MM |
| GRADING RESULTS         |                       |
| Carat Weight            | 1.00 CARAT            |
| Color Grade             | FANCY VIVID GREEN     |
| Clarity Grade           | SI 1                  |
| Cut Grade               | VERY GOOD             |
|                         |                       |