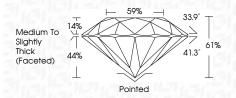

| G H I J                        | Faint                     | Very Light           | Light    |
|------------------------|--------------------------------|---------------------------|----------------------|----------|
| <b>CLARITY</b>         | WS <sup>1 - 2</sup>            | VS <sup>1-2</sup>         | SI <sup>1-2</sup>    | 11-3     |
| Internally<br>Flawless | Very Very<br>Slightly Included | Very<br>Slightly Included | Slightly<br>Included | Included |



© IGI 2020, International Gemological Institute

FD - 10 20





July 17, 2024

IGI Report Number LG643440003

Description LABORATORY GROWN DIAMOND
Shape and Cutting Style ROUND BRILLIANT

Measurements 8.27 - 8.26 X 5.04 MM

**GRADING RESULTS** 

Carat Weight 2.10 CARATS

Color Grade F
Clarity Grade VS 1

Cut Grade IDEAL



#### ADDITIONAL GRADING INFORMATION

Polish EXCELLENT
Symmetry EXCELLENT

Fluorescence NONE

Inscription(s)

(G) LG643440003

Comments: This Laboratory Grown Diamond was

created by Chemical Vapor Deposition (CVD) growth process.

Type IIa