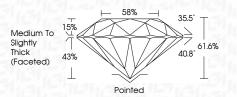

| G H I J                        | Faint                     | Very Light           | Light    |
|------------------------|--------------------------------|---------------------------|----------------------|----------|
| <b>CLARITY</b>         | VVS <sup>1 - 2</sup>           | VS <sup>1 - 2</sup>       | SI 1-2               | 11-3     |
| Internally<br>Flawless | Very Very<br>Slightly Included | Very<br>Slightly Included | Slightly<br>Included | Included |



© IGI 2020, International Gemological Institute

FD - 10 20





July 13, 2024

IGI Report Number LG643440080

Description LABORATORY GROWN DIAMOND

Measurements 6.74 - 6.80 X 4.17 MM

**GRADING RESULTS** 

Shape and Cutting Style

Carat Weight 1.18 CARAT

ROUND BRILLIANT

IDEAL

Color Grade F
Clarity Grade V\$ 2

Cut Grade



#### ADDITIONAL GRADING INFORMATION

Polish **EXCELLENT** 

Symmetry EXCELLENT Fluorescence NONE

Inscription(s)

(G) LG643440080

Comments: This Laboratory Grown Diamond was

created by Chemical Vapor Deposition (CVD) growth process.

Type IIa