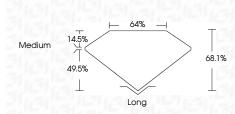

### LABORATORY GROWN DIAMOND REPORT

| PROPORTIONS |
|-------------|
|-------------|

**CLARITY CHARACTERISTICS** 

**KEY TO SYMBOLS** 

Red symbols indicate internal characteristics. Green symbols indicate external characteristics.