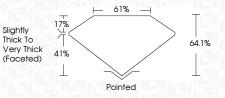

LARITY                |                                |                           |                      |          |
|------------------------|--------------------------------|---------------------------|----------------------|----------|
| IF                     | VVS <sup>1 - 2</sup>           | VS <sup>1-2</sup>         | SI 1-2               | I 1-3    |
| Internally<br>Flawless | Very Very<br>Slightly Included | Very<br>Slightly Included | Slightly<br>Included | Included |





© IGI 2020, International Gemological Institute

FD - 10 20





July 16, 2024

IGI Report Number LG643442357

Description LABORATORY GROWN DIAMOND

Shape and Cutting Style PEAR BRILLIANT

Measurements 15.87 X 10.37 X 6.65 MM

**GRADING RESULTS** 

Carat Weight 7.08 CARATS

Color Grade G

Clarity Grade VS 2



#### ADDITIONAL GRADING INFORMATION

Polish **EXCELLENT** 

Symmetry **EXCELLENT**Fluorescence **NONE** 

Inscription(s) (G) LG643442357

Comments: This Laboratory Grown Diamond was created by Chemical Vapor Deposition (CVD) growth process.

Type IIa