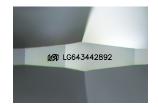

## LABORATORY GROWN DIAMOND REPORT

July 15, 2024

IGI Report Number LG643442892

Description LABORATORY GROWN DIAMOND

Shape and Cutting Style ROUND BRILLIANT

Measurements 6.51 - 6.54 X 4.07 MM

**GRADING RESULTS** 

## LG643442892

Report verification at igi.org