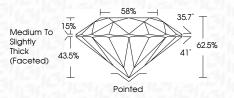

| Faint                     | Very Light | Light    |
|------------------------|----------------------|---------------------------|------------|----------|
| CLARITY                |                      |                           |            |          |
| IF                     | VVS <sup>1 - 2</sup> | VS <sup>1-2</sup>         | SI 1-2     | 1 1-3    |
| Internally<br>Flawless | Very Very            | Very<br>Slightly Included | Slightly   | Included |



© IGI 2020, International Gemological Institute

FD - 10 20





July 15, 2024

IGI Report Number LG643442892

Description LABORATORY GROWN DIAMOND

Measurements 6.51 - 6.54 X 4.07 MM

ROUND BRILLIANT

IDEAL

**GRADING RESULTS** 

Shape and Cutting Style

Carat Weight 1.08 CARAT

Color Grade F
Clarity Grade W\$ 2

Cut Grade



#### ADDITIONAL GRADING INFORMATION

Polish **EXCELLENT** 

Symmetry EXCELLENT Fluorescence NONE

Inscription(s) [6] LG643442892

Comments: This Laboratory Grown Diamond was created by Chemical Vapor Deposition (CVD) growth process.

Type IIa