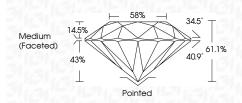

#### PROPORTIONS

Sample Image Used

| 43443703                                                      | MM                    | 1.09 CARAT   | •           | W52           | IDEAL     | 61.1% | 56%   | Medium (Facefed) | Pointed | EXCELLENT | EXCELLENT | NONE         | (g) LG643443703 | Comments:<br>Course from the indication of post-growth<br>mediment.<br>The and the state of the indication of a course<br>and by High Presume High<br>impactate (HHI) growth process.<br>It per il |
|---------------------------------------------------------------|-----------------------|--------------|-------------|---------------|-----------|-------|-------|------------------|---------|-----------|-----------|--------------|-----------------|----------------------------------------------------------------------------------------------------------------------------------------------------------------------------------------------------|
| July 16, 2024<br>IGI Report No LG643443703<br>ROUND BRILLIANT | 6.61 - 6.65 X 4.05 MM | Carat Weight | Color Grade | Clarity Grade | Out Grade | Depth | Table | Girdle           | Culet   | Polish    | Symmetry  | Fluorescence | Inscription(s)  | Comments:<br>A Grown No Indication of po<br>treatment:<br>This Laboratory Grown Damon<br>This Laboratory Grown Damon<br>Rempedature (HHI) growth po<br>Type II                                     |