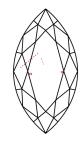

# **ELECTRONIC COPY**

### LABORATORY GROWN DIAMOND REPORT

July 16, 2024

IGI Report Number LG643444157

Description LABORATORY GROWN DIAMOND

Shape and Cutting Style MARQUISE BRILLIANT

Measurements 15.19 X 7.26 X 4.60 MM

## **GRADING RESULTS**

Carat Weight 2.90 CARATS

Color Grade

G

Clarity Grade VS 2

## ADDITIONAL GRADING INFORMATION

Polish **EXCELLENT** 

Symmetry **EXCELLENT** 

Fluorescence NONE

Inscription(s) IGI LG643444157

Comments: This Laboratory Grown Diamond was created by Chemical Vapor Deposition (CVD) growth

process. Type IIa

# LG643444157

Report verification at igi.org

### **PROPORTIONS**





Sample Image Used

#### **CLARITY CHARACTERISTICS**





## **KEY TO SYMBOLS**

Red symbols indicate internal characteristics. Green symbols indicate external characteristics.

### **COLOR**

| D E F                  | G H I J              | Faint                     | Very Light | Light    |
|------------------------|----------------------|---------------------------|------------|----------|
| CLARITY                |                      |                           |            |          |
| IF                     | VVS <sup>1 - 2</sup> | VS 1-2                    | SI 1 - 2   | 1 1 - 3  |
| Internally<br>Flawless | Very Very            | Very<br>Slightly Included | Slightly   | Included |





© IGI 2020, International Gemological Institute

FD - 10 20





July 16, 2024

IGI Report Number LG643444157

Description LABORATORY GROWN DIAMON