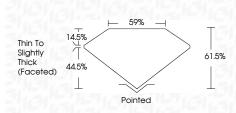

| seen     |
|                             |                                                | Contraction of the second seco |          |

## July 15, 2024

| 001, 10, 2021       |                          |  |
|---------------------|--------------------------|--|
| IGI Report Number   | LG643444608              |  |
| Description         | LABORATORY GROWN DIAMOND |  |
| Shape and Cutting S | tyle PEAR BRILLIANT      |  |
| Measurements        | 9.34 X 5.82 X 3.58 MM    |  |
| GRADING RESULTS     |                          |  |
| Carat Weight        | 1.12 CARAT               |  |
| Color Grade         | D                        |  |
| Clarity Grade       | VVS 1                    |  |
|                     |                          |  |



#### ADDITIONAL GRADING INFORMATION

| Polish                                                                        | EXCELLENT         |
|-------------------------------------------------------------------------------|-------------------|
| Symmetry                                                                      | EXCELLENT         |
| Fluorescence                                                                  | NONE              |
| Inscription(s)                                                                | (157) LG643444608 |
| Comments: This Laboratory<br>created by Chemical Vapo<br>process.<br>Type IIa |                   |