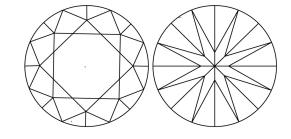

# **ELECTRONIC COPY**

### LABORATORY GROWN DIAMOND REPORT

July 16, 2024

IGI Report Number LG643446497

Description LABORATORY GROWN DIAMOND

Shape and Cutting Style ROUND BRILLIANT

Measurements 8.65 - 8.71 X 5.34 MM

**GRADING RESULTS** 

Carat Weight 2.50 CARATS

Color Grade

Е

Clarity Grade VVS 2

**EXCELLENT** Cut Grade

### ADDITIONAL GRADING INFORMATION

**EXCELLENT** Polish

Symmetry **EXCELLENT** 

NONE Fluorescence

1/到 LG643446497 Inscription(s)

Comments: This Laboratory Grown Diamond was created by Chemical Vapor Deposition (CVD) growth

process. Type IIa

## LG643446497

Report verification at igi.org

### **PROPORTIONS**





Sample Image Used

#### **CLARITY CHARACTERISTICS**



## **KEY TO SYMBOLS**

Red symbols indicate internal characteristics. Green symbols indicate external characteristics.

### **COLOR**

| DEF                    | G H I J                        | Faint                     | Very Light           | Light    |
|------------------------|--------------------------------|---------------------------|----------------------|----------|
| <b>CLARITY</b>         | VVS <sup>1 - 2</sup>           | VS <sup>1 - 2</sup>       | SI 1-2               | 11-3     |
| Internally<br>Flawless | Very Very<br>Slightly Included | Very<br>Slightly Included | Slightly<br>Included | Included |



© IGI 2020, International Gemological Institute

FD - 10 20





IGI Report Number LG643446497

Description LABORATORY GROWN DIAMOND

Shape and Cutting Style ROUND BRILLIAN