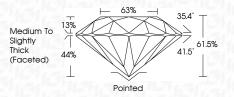

| G H I J                        | Faint                     | Very Light           | Light    |
|------------------------|--------------------------------|---------------------------|----------------------|----------|
| <b>CLARITY</b>         | VVS <sup>1 - 2</sup>           | VS <sup>1 - 2</sup>       | SI 1-2               | 11-3     |
| Internally<br>Flawless | Very Very<br>Slightly Included | Very<br>Slightly Included | Slightly<br>Included | Included |



© IGI 2020, International Gemological Institute

FD - 10 20





IGI Report Number LG643446497

Description LABORATORY GROWN DIAMOND

Shape and Cutting Style ROUND BRILLIANT 8.65 - 8.71 X 5.34 MM

Measurements

**GRADING RESULTS** 

Carat Weight 2.50 CARATS

Color Grade Clarity Grade VVS 2

Cut Grade **EXCELLENT** 



#### ADDITIONAL GRADING INFORMATION

**EXCELLENT** Polish

**EXCELLENT** Symmetry NONE Fluorescence

(159) LG643446497 Inscription(s)

Comments: This Laboratory Grown Diamond was created by Chemical Vapor Deposition (CVD) growth process.

Type IIa