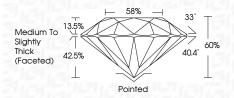

|                                |                           |                      |          |
|------------------------|--------------------------------|---------------------------|----------------------|----------|
| IF                     | VVS <sup>1 - 2</sup>           | VS <sup>1-2</sup>         | SI 1-2               | I 1-3    |
| Internally<br>Flawless | Very Very<br>Slightly Included | Very<br>Slightly Included | Slightly<br>Included | Included |





© IGI 2020, International Gemological Institute

FD - 10 20





July 16, 2024

IGI Report Number LG643446657

Description LABORATORY GROWN DIAMOND

Shape and Cutting Style ROUND BRILLIANT 8.22 - 8.25 X 4.94 MM

Measurements

**GRADING RESULTS** 

Carat Weight 2.06 CARATS

Ε

IDEAL

Color Grade Clarity Grade VS 1

Cut Grade



#### ADDITIONAL GRADING INFORMATION

**EXCELLENT** Polish

**EXCELLENT** Symmetry

NONE Fluorescence (G) LG643446657 Inscription(s)

Comments: This Laboratory Grown Diamond was

created by Chemical Vapor Deposition (CVD) growth

process. Type IIa