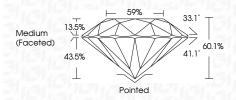

| G H I J                        | Faint                     | Very Light           | Light    |
|------------------------|--------------------------------|---------------------------|----------------------|----------|
| <b>CLARITY</b>         | VVS <sup>1 - 2</sup>           | VS <sup>1 - 2</sup>       | SI 1-2               | 11-3     |
| Internally<br>Flawless | Very Very<br>Slightly Included | Very<br>Slightly Included | Slightly<br>Included | Included |



© IGI 2020, International Gemological Institute

FD - 10 20





July 25, 2024

IGI Report Number LG643446663

Description LABORATORY GROWN DIAMOND

Shape and Cutting Style ROUND BRILLIANT Measurements 8.29 - 8.32 X 4.99 MM

**GRADING RESULTS** 

Carat Weight 2.08 CARATS

Color Grade Clarity Grade VS 1

Cut Grade IDEAL

Ε



#### ADDITIONAL GRADING INFORMATION

**EXCELLENT** Polish

**EXCELLENT** Symmetry NONE Fluorescence

(159) LG643446663 Inscription(s)

Comments: This Laboratory Grown Diamond was created by Chemical Vapor Deposition (CVD) growth process.

Type IIa