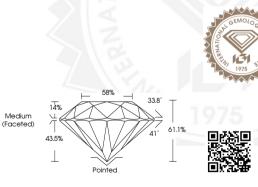

# LABORATORY GROWN DIAMOND REPORT

| July 23, 2024           |                          |
|-------------------------|--------------------------|
| IGI Report Number       | LG643447427              |
| Description             | LABORATORY GROWN DIAMOND |
| Shape and Cutting Style | ROUND BRILLIANT          |
| Measurements            | 5.97 - 6.01 X 3.66 MM    |

### **GRADING RESULTS**

| Carat Weight  | 0.80 CARAT        |
|---------------|-------------------|
| Color Grade   | FANCY VIVID GREEN |
| Clarity Grade | VVS 2             |
| Cut Grade     | IDEAL             |