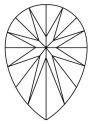

# **ELECTRONIC COPY**

### LABORATORY GROWN DIAMOND REPORT

July 15, 2024

IGI Report Number LG643449390

Description LABORATORY GROWN DIAMOND

Shape and Cutting Style PEAR BRILLIANT

Measurements 20.04 X 12.46 X 7.50 MM

**GRADING RESULTS** 

Carat Weight 11.05 CARATS

Color Grade

Clarity Grade VS 2

## ADDITIONAL GRADING INFORMATION

**EXCELLENT** Polish

**EXCELLENT** Symmetry

Fluorescence NONE

1/5/1 LG643449390 Inscription(s)

Comments: This Laboratory Grown Diamond was created by Chemical Vapor Deposition (CVD) growth

process. Type IIa

# LG643449390

Report verification at igi.org

### **PROPORTIONS**





Sample Image Used

#### **CLARITY CHARACTERISTICS**





## **KEY TO SYMBOLS**

Red symbols indicate internal characteristics. Green symbols indicate external characteristics.

### **COLOR**

|                        |                                | Faint                     | Very Light           | Light    |
|------------------------|--------------------------------|---------------------------|----------------------|----------|
| CLARITY                |                                |                           |                      |          |
| IF                     | VVS <sup>1 - 2</sup>           | VS <sup>1-2</sup>         | SI 1-2               | 1 1-3    |
| Internally<br>Flawless | Very Very<br>Slightly Included | Very<br>Slightly Included | Slightly<br>Included | Included |





© IGI 2020, International Gemological Institute