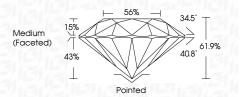

|
|------------|----------------------|-------------------|------------|----------|
|            |                      |                   | <b>Y</b>   |          |
| CLARITY    |                      |                   |            |          |
| IF         | VVS <sup>1 - 2</sup> | VS <sup>1-2</sup> | SI 1-2     | 1 1-3    |
| Internally | Very Very            | Very              | Slightly   | Included |
| Flawless   | Slightly Included    | Slightly Included | Included   |          |



© IGI 2020, International Gemological Institute

FD - 10 20



IGI Report Number LG643449864

Description LABORATORY GROWN DIAMOND

Shape and Cutting Style ROUND BRILLIANT

GRADING RESULTS

Measurements

Carat Weight 1.93 CARAT

7.96 - 7.96 X 4.93 MM

Color Grade E
Clarity Grade V\$ 2
Cut Grade IDEAL



#### ADDITIONAL GRADING INFORMATION

Polish EXCELLENT
Symmetry EXCELLENT

Fluorescence NONE Inscription(s)

Comments: This Laboratory Grown Diamond was created by Chemical Vapor Deposition (CVD) growth

process. Type IIa