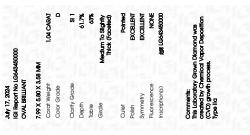

### LABORATORY GROWN DIAMOND REPORT

| July 17, 2024                  |                          |  |  |
|--------------------------------|--------------------------|--|--|
| IGI Report Number              | LG643450000              |  |  |
| Description                    | LABORATORY GROWN DIAMOND |  |  |
| Shape and Cutting Style        | OVAL BRILLIANT           |  |  |
| Measurements                   | 7.99 X 5.80 X 3.58 MM    |  |  |
| GRADING RESULTS                |                          |  |  |
| Carat Weight                   | 1.04 CARAT               |  |  |
| Color Grade                    | D                        |  |  |
| Clarity Grade                  | Si 1                     |  |  |
| ADDITIONAL GRADING INFORMATION |                          |  |  |
| Polish                         | EXCELLENT                |  |  |
| Symmetry                       | EXCELLENT                |  |  |

# July 17, 2024

| LG643450000           | IGI Report Number       |
|-----------------------|-------------------------|
| ORATORY GROWN DIAMOND | Description LABO        |
| OVAL BRILLIANT        | Shape and Cutting Style |
| 7.99 X 5.80 X 3.58 MM | Measurements            |
|                       | GRADING RESULTS         |
| 1.04 CARAT            | Carat Weight            |
| D                     | Color Grade             |
| SI 1                  | Clarity Grade           |
|                       |                         |

### ADDITIONAL GRADING INFORMATION

| Polish                                                                       | EXCELLENT                                          |
|------------------------------------------------------------------------------|----------------------------------------------------|
| Symmetry                                                                     | EXCELLENT                                          |
| Fluorescence                                                                 | NONE                                               |
| Inscription(s)                                                               | 1571 LG643450000                                   |
| Comments: This Laboratory<br>created by Chemical Vap<br>process.<br>Type IIa | y Grown Diamond was<br>oor Deposition (CVD) growth |