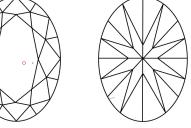

### **KEY TO SYMBOLS**

NONE

1/31 LG643450000

**CLARITY CHARACTERISTICS** 

Red symbols indicate internal characteristics. Green symbols indicate external characteristics.