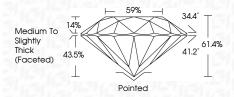

| G H I J                        | Faint                     | Very Light           | Light    |
|------------------------|--------------------------------|---------------------------|----------------------|----------|
| <b>CLARITY</b>         | VVS <sup>1 - 2</sup>           | VS <sup>1 - 2</sup>       | SI 1-2               | 11-3     |
| Internally<br>Flawless | Very Very<br>Slightly Included | Very<br>Slightly Included | Slightly<br>Included | Included |



1975

© IGI 2020, International Gemological Institute

FD - 10 20





July 16, 2024

IGI Report Number LG643450145

Description LABORATORY GROWN DIAMOND

Measurements 9.27 - 9.35 X 5.72 MM

ROUND BRILLIANT

IDEAL

**GRADING RESULTS** 

Shape and Cutting Style

Carat Weight 3.05 CARATS

Color Grade E
Clarity Grade V\$ 1

Cut Grade



#### ADDITIONAL GRADING INFORMATION

Polish **EXCELLENT** 

Symmetry EXCELLENT Fluorescence NONE

Inscription(s) (15) LG643450145

Comments: This Laboratory Grown Diamond was created by Chemical Vapor Deposition (CVD) growth process.

Type IIa