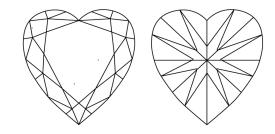

# **ELECTRONIC COPY**

### LABORATORY GROWN DIAMOND REPORT

July 18, 2024

IGI Report Number LG643450306

Description LABORATORY GROWN DIAMOND

Shape and Cutting Style HEART BRILLIANT

Measurements 8.63 X 10.15 X 6.04 MM

**GRADING RESULTS** 

Carat Weight 3.11 CARATS

Color Grade

Clarity Grade VV\$ 2

## ADDITIONAL GRADING INFORMATION

Polish **EXCELLENT** 

Symmetry **EXCELLENT** 

Fluorescence NONE

Inscription(s) (3) LG643450306

Comments: This Laboratory Grown Diamond was created by Chemical Vapor Deposition (CVD) growth

process. Type IIa

## LG643450306

Report verification at igi.org

### **PROPORTIONS**





Sample Image Used

#### **CLARITY CHARACTERISTICS**



### **KEY TO SYMBOLS**

Red symbols indicate internal characteristics. Green symbols indicate external characteristics.

### COLOR

| D E F                  | G H I J                        | Faint                     | very Light | Light    |
|------------------------|--------------------------------|---------------------------|------------|----------|
| CLARITY                |                                |                           |            |          |
| IF                     | VVS <sup>1-2</sup>             | VS 1-2                    | SI 1-2     | I 1-3    |
| Internally<br>Flawless | Very Very<br>Slightly Included | Very<br>Slightly Included | Slightly   | Included |



© IGI 2020, International Gemological Institute

FD - 10 20





IGI Report Number LG643450306

Descrip