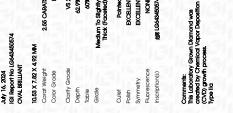

## July 16 2024

|                              | July 10, 2024     |
|------------------------------|-------------------|
| mber <b>LG643450574</b>      | IGI Report Number |
| LABORATORY GROWN DIAMOND     | Description       |
| cutting Style OVAL BRILLIANT | Shape and Cutting |
| ts 10.53 X 7.82 X 4.92 MM    | Measurements      |
| SULTS                        | GRADING RESULTS   |
| 2.55 CARATS                  | Carat Weight      |
| 이 아이들이 같이 아이들이 나다.           | Color Grade       |
| • VS 2                       | Clarity Grade     |
|                              |                   |

#### ADDITIONAL GRADING INFORMATION

| Polish                                                                           | EXCELLENT        |
|----------------------------------------------------------------------------------|------------------|
| Symmetry                                                                         | EXCELLENT        |
| Fluorescence                                                                     | NONE             |
| Inscription(s)                                                                   | 1671 LG643450574 |
| Comments: This Laboratory of<br>created by Chemical Vapo<br>process.<br>Type IIa |                  |