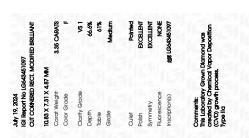

#### LABORATORY GROWN DIAMOND REPORT

July 19, 2024

IGI Report Number LG643451097

Description LABORATORY GROWN DIAMOND

Shape and Cutting Style CUT CORNERED RECTANGULAR

MODIFIED BRILLIANT

F

Measurements 10.83 X 7.31 X 4.87 MM

**GRADING RESULTS** 

Carat Weight 3.35 CARATS

Color Grade

Clarity Grade VS 1

#### ADDITIONAL GRADING INFORMATION

**EXCELLENT** Polish

Symmetry **EXCELLENT** 

NONE Fluorescence

/场 LG643451097 Inscription(s)

Comments: This Laboratory Grown Diamond was

created by Chemical Vapor Deposition (CVD) growth process.

Type IIa

#### LG643451097

**PROPORTIONS** 

16.5%

47%

 $\forall$ 

Medium

# (G) LG643451097 61%

66.6%