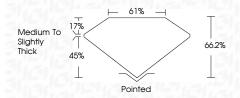

-----|--------------------------------|---------------------------|-------------------|----------|
| CLARITY                |                                |                           | GEN               | 10/      |
| IF                     | VVS <sup>1 - 2</sup>           | VS <sup>1-2</sup>         | SI <sup>1-2</sup> | 1 1 - 3  |
| Internally<br>Flawless | Very Very<br>Slightly Included | Very<br>Slightly Included | Slightly          | Included |



© IGI 2020, International Gemological Institute

FD - 10 20





July 19, 2024

IGI Report Number LG643451176

Description LABORATORY GROWN DIAMOND

Shape and Cutting Style **CUT CORNERED** RECTANGULAR MODIFIED

BRILLIANT

11.02 X 7.94 X 5.26 MM Measurements

**GRADING RESULTS** 

4.03 CARATS Carat Weight

Color Grade

Clarity Grade VS 1



#### ADDITIONAL GRADING INFORMATION

Polish **EXCELLENT** 

**EXCELLENT** Symmetry Fluorescence NONE

Inscription(s) (例 LG643451176

Comments: This Laboratory Grown Diamond was created by Chemical Vapor Deposition (CVD) growth process.

Type IIa