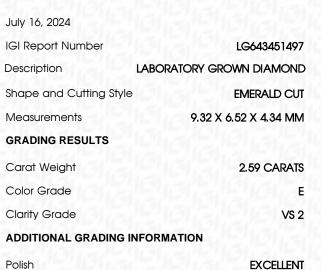

## July 16, 2024

| IGI Report Number       | LG643451497            |  |
|-------------------------|------------------------|--|
| Description LA          | BORATORY GROWN DIAMOND |  |
| Shape and Cutting Style | EMERALD CUT            |  |
| Measurements            | 9.32 X 6.52 X 4.34 MM  |  |
| GRADING RESULTS         |                        |  |
| Carat Weight            | 2.59 CARATS            |  |
| Color Grade             | E                      |  |
| Clarity Grade           | V\$ 2                  |  |
|                         |                        |  |

## ADDITIONAL GRADING INFORMATION

| Polish                                                                                                                   | EXCELLENT        |  |  |  |  |
|--------------------------------------------------------------------------------------------------------------------------|------------------|--|--|--|--|
| Symmetry                                                                                                                 | EXCELLENT        |  |  |  |  |
| Fluorescence                                                                                                             | NONE             |  |  |  |  |
| Inscription(s)                                                                                                           | 1691 LG643451497 |  |  |  |  |
| Comments: This Laboratory Grown Diamond was<br>created by Chemical Vapor Deposition (CVD) growth<br>process.<br>Type IIa |                  |  |  |  |  |