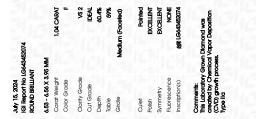

33.8°

40.6°

60.4%

| July 15, 2024           |                          |
|-------------------------|--------------------------|
| IGI Report Number       | LG643452074              |
| Description             | LABORATORY GROWN DIAMOND |
| Shape and Cutting Style | ROUND BRILLIANT          |
| Measurements            | 6.53 - 6.56 X 3.95 MM    |
| GRADING RESULTS         |                          |
| Carat Weight            | 1.04 CARAT               |
| Color Grade             | I Charle I Charl         |
| Clarity Grade           | VS 2                     |
| Cut Grade               | IDEAL                    |
| ADDITIONAL GRADING I    | NFORMATION               |

| Polish         | EXCELLENT      |
|----------------|----------------|
| Symmetry       | EXCELLENT      |
| Fluorescence   | NONE           |
| Inscription(s) | 低到 LG643452074 |

Comments: This Laboratory Grown Diamond was created by Chemical Vapor Deposition (CVD) growth process. Type IIa

## July 15, 2024

| 001y 10, 2024     |                          |
|-------------------|--------------------------|
| IGI Report Numbe  | r LG643452074            |
| Description       | LABORATORY GROWN DIAMOND |
| Shape and Cutting | g Style ROUND BRILLIANT  |
| Measurements      | 6.53 - 6.56 X 3.95 MM    |
| GRADING RESULT    | rs                       |
| Carat Weight      | 1.04 CARAT               |
| Color Grade       | F                        |
| Clarity Grade     | VS 2                     |
| Cut Grade         | IDEAL                    |
|                   |                          |

#### ADDITIONAL GRADING INFORMATION

| Polish                                                                      | EXCELLENT                                          |
|-----------------------------------------------------------------------------|----------------------------------------------------|
| Symmetry                                                                    | EXCELLENT                                          |
| Fluorescence                                                                | NONE                                               |
| Inscription(s)                                                              | 低到 LG643452074                                     |
| Comments: This Laborator<br>created by Chemical Vap<br>process.<br>Type IIa | y Grown Diamond was<br>oor Deposition (CVD) growth |