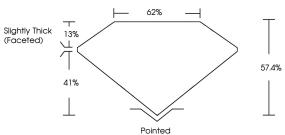

## PROPORTIONS

Sample Image Used

62% — -13% Slightly Thick 57.4% (Faceted) 41% Pointed