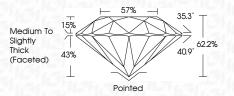

|                                |                           |                      |          |
|------------------------|--------------------------------|---------------------------|----------------------|----------|
| IF                     | VVS <sup>1 - 2</sup>           | VS <sup>1-2</sup>         | SI 1-2               | I 1-3    |
| Internally<br>Flawless | Very Very<br>Slightly Included | Very<br>Slightly Included | Slightly<br>Included | Included |



© IGI 2020, International Gemological Institute

FD - 10 20





July 16, 2024

IGI Report Number LG643454926

Description LABORATORY GROWN DIAMOND

Shape and Cutting Style ROUND BRILLIANT

Measurements 8.21 - 8.23 X 5.11 MM

**GRADING RESULTS** 

Carat Weight 2.13 CARATS

IDEAL

Color Grade E
Clarity Grade VS 2

Cut Grade



#### ADDITIONAL GRADING INFORMATION

Polish **EXCELLENT** 

Symmetry **EXCELLENT** 

Fluorescence NONE Inscription(s) (G) LG643454926

Comments: This Laboratory Grown Diamond was created by Chemical Vapor Deposition (CVD) growth

process. Type IIa