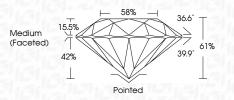

|                           |                      |          |
|------------------------|--------------------------------|---------------------------|----------------------|----------|
| IF                     | VVS <sup>1 - 2</sup>           | VS <sup>1-2</sup>         | SI 1-2               | I 1-3    |
| Internally<br>Flawless | Very Very<br>Slightly Included | Very<br>Slightly Included | Slightly<br>Included | Included |



© IGI 2020, International Gemological Institute

FD - 10 20





July 22, 2024

IGI Report Number LG643455267

Description LABORATORY GROWN DIAMOND

Shape and Cutting Style ROUND BRILLIANT

Measurements 8.38 - 8.43 X 5.12 MM

**GRADING RESULTS** 

Carat Weight 2.26 CARATS

Color Grade FANCY INTENSE PINK

Clarity Grade VV\$ 2

Cut Grade EXCELLENT



#### ADDITIONAL GRADING INFORMATION

Polish **EXCELLENT** 

Symmetry **EXCELLENT** 

Fluorescence SLIGHT

Inscription(s)

(G) LG643455267

Comments: This Laboratory Grown Diamond was

created by Chemical Vapor Deposition (CVD) growth

process.

Indications of post-growth treatment.