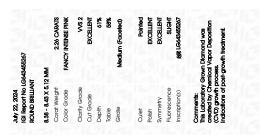

### LABORATORY GROWN DIAMOND REPORT

July 22, 2024

IGI Report Number LG643455267

Description LABORATORY GROWN DIAMOND

Shape and Cutting Style ROUND BRILLIANT

Measurements 8.38 - 8.43 X 5.12 MM

**GRADING RESULTS** 

Carat Weight 2.26 CARATS

Color Grade FANCY INTENSE PINK

Clarity Grade VV\$ 2

Cut Grade EXCELLENT

### ADDITIONAL GRADING INFORMATION

Polish EXCELLENT

Symmetry **EXCELLENT** 

Fluorescence SLIGHT

Inscription(s) 1/5/1 LG643455267

Comments: This Laboratory Grown Diamond was created by Chemical Vapor Deposition (CVD) growth

process.

Indications of post-growth treatment.