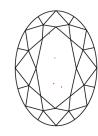

# **ELECTRONIC COPY**

### LABORATORY GROWN DIAMOND REPORT

July 17, 2024

IGI Report Number LG643455626

Description LABORATORY GROWN DIAMOND

Shape and Cutting Style OVAL BRILLIANT

Measurements 8.20 X 5.56 X 3.49 MM

**GRADING RESULTS** 

Carat Weight 0.96 CARAT

Color Grade

Ε

Clarity Grade VS 1

## ADDITIONAL GRADING INFORMATION

Polish **EXCELLENT** 

Symmetry **EXCELLENT** 

Fluorescence NONE

Inscription(s) (G) LG643455626

Comments: This Laboratory Grown Diamond was created by Chemical Vapor Deposition (CVD) growth

process. Type IIa

## LG643455626

Report verification at igi.org

### **PROPORTIONS**





Sample Image Used

#### **CLARITY CHARACTERISTICS**





### **KEY TO SYMBOLS**

Red symbols indicate internal characteristics. Green symbols indicate external characteristics.

### COLOR

| D E F                  | G H I J             | Faint                     | Very Light | Light    |
|------------------------|---------------------|---------------------------|------------|----------|
| CLARITY                |                     |                           |            |          |
| IF                     | WS <sup>1 - 2</sup> | VS <sup>1-2</sup>         | SI 1-2     | I 1-3    |
| Internally<br>Flawless | Very Very           | Very<br>Slightly Included | Slightly   | Included |





© IGI 2020, International Gemological Institute

FD - 10 20





IGI Report Number LG643455626

Description LABORATORY GROWN DIAMOND

Shape and Cutting St