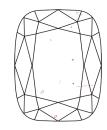

# **ELECTRONIC COPY**

### LABORATORY GROWN DIAMOND REPORT

July 18, 2024

IGI Report Number LG643455669

Description LABORATORY GROWN DIAMOND

Shape and Cutting Style CUSHION BRILLIANT

Measurements 18.51 X 14.79 X 9.77 MM

**GRADING RESULTS** 

Carat Weight 20.00 CARATS

Color Grade

Clarity Grade V\$ 2

## ADDITIONAL GRADING INFORMATION

Polish **EXCELLENT** 

Symmetry **EXCELLENT** 

Fluorescence NONE

Inscription(s) (G) LG643455669

Comments: This Laboratory Grown Diamond was created by Chemical Vapor Deposition (CVD) growth

process. Type IIa

# LG643455669

Report verification at igi.org

### **PROPORTIONS**





Sample Image Used

#### **CLARITY CHARACTERISTICS**





### **KEY TO SYMBOLS**

Red symbols indicate internal characteristics. Green symbols indicate external characteristics.

### COLOR

| DEF                    | G H I J                        | Faint                     | Very Light           | Light    |
|------------------------|--------------------------------|---------------------------|----------------------|----------|
| <b>CLARITY</b>         | VVS <sup>1 - 2</sup>           | VS <sup>1 - 2</sup>       | SI 1-2               | 11-3     |
| Internally<br>Flawless | Very Very<br>Slightly Included | Very<br>Slightly Included | Slightly<br>Included | Included |





© IGI 2020, International Gemological Institute

FD - 10 20





July 18, 2024

IGI Report Number LG643455669

Description LABORATORY GROWN DIAMOND

Shape and Cutting Styl