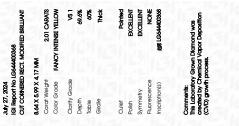

### LABORATORY GROWN DIAMOND REPORT

| July 27, 2024           |                                                |  |
|-------------------------|------------------------------------------------|--|
| IGI Report Number       | LG644400368                                    |  |
| Description             | LABORATORY GROWN DIAMOND                       |  |
| Shape and Cutting Style | CUT CORNERED RECTANGULAR<br>MODIFIED BRILLIANT |  |
| Measurements            | 8.64 X 5.99 X 4.17 MM                          |  |
| GRADING RESULTS         |                                                |  |
| Carat Weight            | 2.01 CARATS                                    |  |
| Color Grade             | FANCY INTENSE YELLOW                           |  |
| Clarity Grade           | VS 1                                           |  |

### ADDITIONAL GRADING INFORMATION

| Polish         | EXCELLENT       |
|----------------|-----------------|
| Symmetry       | EXCELLENT       |
| Fluorescence   | NONE            |
| Inscription(s) | (G1 LG644400368 |

Comments: This Laboratory Grown Diamond was created by Chemical Vapor Deposition (CVD) growth process.

#### July 27, 2024 IGI Report Number LG644400368 Description LABORATORY GROWN DIAMOND Shape and Cutting Style CUT CORNERED **RECTANGULAR MODIFIED** BRILLIANT 8.64 X 5.99 X 4.17 MM Measurements **GRADING RESULTS** 2.01 CARATS Carat Weight Color Grade FANCY INTENSE YELLOW Clarity Grade **VS** 1

### ADDITIONAL GRADING INFORMATION

| Polish                                                              | EXCELLENT      |
|---------------------------------------------------------------------|----------------|
| Symmetry                                                            | EXCELLENT      |
| Fluorescence                                                        | NONE           |
| Inscription(s)                                                      | 位到 LG644400368 |
| Comments: This Laboratory (<br>created by Chemical Vapo<br>process. |                |