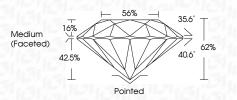

| Faint             | Very Light | Light    |
|------------|----------------------|-------------------|------------|----------|
|            |                      |                   |            |          |
| CLARITY    |                      |                   |            |          |
| IF         | VVS <sup>1 - 2</sup> | VS 1-2            | SI 1-2     | 1 1 - 3  |
| Internally | Very Very            | Very              | Slightly   | Included |
| Flawless   | Slightly Included    | Slightly Included | Included   |          |



© IGI 2020, International Gemological Institute

FD - 10 20



Measurements 7.18 - 7.23 X 4.47 MM

LG644400770

ROUND BRILLIANT

**GRADING RESULTS** 

Shape and Cutting Style

Carat Weight 1.44 CARAT Color Grade G Clarity Grade VS 1

Cut Grade IDEAL



#### ADDITIONAL GRADING INFORMATION

**EXCELLENT** Polish **EXCELLENT** Symmetry

NONE Fluorescence (図) LG644400770 Inscription(s)

Comments: This Laboratory Grown Diamond was created by Chemical Vapor Deposition (CVD) growth process.

Type IIa