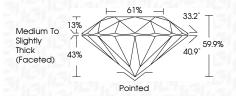

|                                |                           |                      |          |
|------------------------|--------------------------------|---------------------------|----------------------|----------|
| IF                     | VVS <sup>1 - 2</sup>           | VS <sup>1-2</sup>         | SI 1-2               | I 1-3    |
| Internally<br>Flawless | Very Very<br>Slightly Included | Very<br>Slightly Included | Slightly<br>Included | Included |



© IGI 2020, International Gemological Institute

FD - 10 20





July 19, 2024

IGI Report Number LG644400970

Description LABORATORY GROWN DIAMOND

Shape and Cutting Style ROUND BRILLIANT

Measurements 9.29 - 9.33 X 5.58 MM

GRADING RESULTS

Carat Weight 3.01 CARATS

Color Grade I
Clarity Grade V\$ 1

Cut Grade EXCELLENT



#### ADDITIONAL GRADING INFORMATION

Polish **EXCELLENT** 

Symmetry **EXCELLENT**Fluorescence **NONE** 

Inscription(s) IG644400970

Comments: This Laboratory Grown Diamond was created by Chemical Vapor Deposition (CVD) growth process.

Type IIa