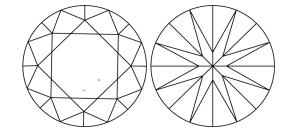

# **ELECTRONIC COPY**

### LABORATORY GROWN DIAMOND REPORT

July 19, 2024

IGI Report Number LG644400970

Description LABORATORY GROWN DIAMOND

Shape and Cutting Style ROUND BRILLIANT

Measurements 9.29 - 9.33 X 5.58 MM

**GRADING RESULTS** 

Carat Weight 3.01 CARATS

Color Grade

Clarity Grade V\$ 1

Cut Grade EXCELLENT

### ADDITIONAL GRADING INFORMATION

Polish **EXCELLENT** 

Symmetry **EXCELLENT** 

Fluorescence NONE

Inscription(s) (43) LG644400970

Comments: This Laboratory Grown Diamond was created by Chemical Vapor Deposition (CVD) growth process.

Type IIa

## LG644400970

Report verification at igi.org

### **PROPORTIONS**





Sample Image Used

#### **CLARITY CHARACTERISTICS**



## **KEY TO SYMBOLS**

Red symbols indicate internal characteristics. Green symbols indicate external characteristics.

### **COLOR**

| CLARITY                |                                |                           |                      |          |
|------------------------|--------------------------------|---------------------------|----------------------|----------|
| IF                     | VVS <sup>1 - 2</sup>           | VS <sup>1-2</sup>         | SI 1-2               | I 1-3    |
| Internally<br>Flawless | Very Very<br>Slightly Included | Very<br>Slightly Included | Slightly<br>Included | Included |



© IGI 2020, International Gemological Institute

FD - 10 20





July 19, 2024

IGI Report Number LG644400970

Description LABORATORY GROWN DIAMOND

Shape and Cutting Style