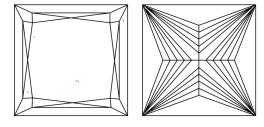

# **ELECTRONIC COPY**

### LABORATORY GROWN DIAMOND REPORT

July 19, 2024

IGI Report Number LG644401168

Description LABORATORY GROWN DIAMOND

Shape and Cutting Style PRINCESS CUT

Measurements 9.61 X 9.36 X 6.67 MM

**GRADING RESULTS** 

Carat Weight 5.53 CARATS

Color Grade

Е

Clarity Grade VS 1

## ADDITIONAL GRADING INFORMATION

**EXCELLENT** Polish

**EXCELLENT** Symmetry

Fluorescence NONE

1/5/1 LG644401168 Inscription(s)

Comments: This Laboratory Grown Diamond was created by Chemical Vapor Deposition (CVD) growth

process. Type IIa

# LG644401168

Report verification at igi.org

### **PROPORTIONS**





Sample Image Used

#### **CLARITY CHARACTERISTICS**



### **KEY TO SYMBOLS**

Red symbols indicate internal characteristics. Green symbols indicate external characteristics.

### **COLOR**

| D E F                  | G H I J                        | Faint                     | very Light | Light    |
|------------------------|--------------------------------|---------------------------|------------|----------|
| CLARITY                |                                |                           |            |          |
| IF                     | VVS <sup>1-2</sup>             | VS 1-2                    | SI 1-2     | I 1-3    |
| Internally<br>Flawless | Very Very<br>Slightly Included | Very<br>Slightly Included | Slightly   | Included |



© IGI 2020, International Gemological Institute

FD - 10 20





IGI Report Number LG644401168

Des