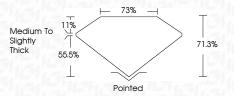

| Faint                     | very Light | Light    |
|------------------------|--------------------------------|---------------------------|------------|----------|
| CLARITY                |                                |                           |            |          |
| IF                     | VVS <sup>1-2</sup>             | VS 1-2                    | SI 1-2     | I 1-3    |
| Internally<br>Flawless | Very Very<br>Slightly Included | Very<br>Slightly Included | Slightly   | Included |



© IGI 2020, International Gemological Institute

FD - 10 20





IGI Report Number LG644401168

Description LABORATORY GROWN DIAMOND Shape and Cutting Style PRINCESS CUT

Measurements 9.61 X 9.36 X 6.67 MM

**GRADING RESULTS** 

Carat Weight 5.53 CARATS

Color Grade Clarity Grade VS 1



#### ADDITIONAL GRADING INFORMATION

Polish **EXCELLENT EXCELLENT** Symmetry

Fluorescence NONE

(国) LG644401168 Inscription(s)

Comments: This Laboratory Grown Diamond was created by Chemical Vapor Deposition (CVD) growth process.

Type IIa