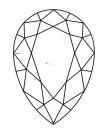

# **ELECTRONIC COPY**

### LABORATORY GROWN DIAMOND REPORT

July 22, 2024

IGI Report Number LG644402492

Description LABORATORY GROWN DIAMOND

Shape and Cutting Style PEAR BRILLIANT

Measurements 10.68 X 6.54 X 3.98 MM

**GRADING RESULTS** 

Carat Weight 1.57 CARAT

Color Grade

Ε

Clarity Grade VS 2

## ADDITIONAL GRADING INFORMATION

Polish **EXCELLENT** 

Symmetry **EXCELLENT** 

Fluorescence NONE

Inscription(s) (G644402492

Comments: This Laboratory Grown Diamond was created by Chemical Vapor Deposition (CVD) growth

process. Type IIa

# LG644402492

Report verification at igi.org

### **PROPORTIONS**





Sample Image Used

#### **CLARITY CHARACTERISTICS**





## **KEY TO SYMBOLS**

Red symbols indicate internal characteristics. Green symbols indicate external characteristics.

### COLOR

| DEF        | G H I J              | Faint             | Very Light | Light    |
|------------|----------------------|-------------------|------------|----------|
|            |                      |                   |            |          |
| CLARITY    |                      |                   |            |          |
| IF         | VVS <sup>1 - 2</sup> | VS <sup>1-2</sup> | SI 1-2     | I 1-3    |
| Internally | Very Very            | Very              | Slightly   | Included |
| Flawless   | Slightly Included    | Slightly Included | Included   |          |





© IGI 2020, International Gemological Institute

FD - 10 20



IGI Report Number LG644