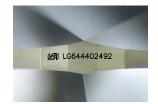

### LABORATORY GROWN DIAMOND REPORT

July 22, 2024

IGI Report Number LG644402492

Description LABORATORY GROWN DIAMOND

Shape and Cutting Style PEAR BRILLIANT

Measurements 10.68 X 6.54 X 3.98 MM

**GRADING RESULTS** 

# LG644402492

Report verification at igi.org