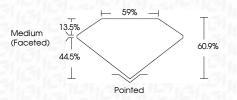

Light    |
|------------|----------------------|-------------------|------------|----------|
|            |                      |                   |            |          |
| CLARITY    |                      |                   |            |          |
| IF         | VVS <sup>1 - 2</sup> | VS <sup>1-2</sup> | SI 1-2     | I 1-3    |
| Internally | Very Very            | Very              | Slightly   | Included |
| Flawless   | Slightly Included    | Slightly Included | Included   |          |





© IGI 2020, International Gemological Institute

FD - 10 20



IGI Report Number LG644402492

Description LABORATORY GROWN DIAMOND

Shape and Cutting Style PEAR BRILLIANT

Measurements 10.68 X 6.54 X 3.98 MM

**GRADING RESULTS** 

Carat Weight 1.57 CARAT

Color Grade E
Clarity Grade V\$ 2



#### ADDITIONAL GRADING INFORMATION

Polish EXCELLENT
Symmetry EXCELLENT

Fluorescence NONE

Inscription(s)

Comments: This Laboratory Grown Diamond was created by Chemical Vapor Deposition (CVD) growth

process. Type IIa