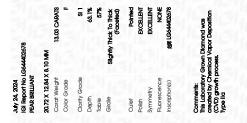

### LABORATORY GROWN DIAMOND REPORT

| PROPORTIONS |
|-------------|
|             |

| July 24, 2024           |                          |
|-------------------------|--------------------------|
| IGI Report Number       | LG644402678              |
| Description             | LABORATORY GROWN DIAMOND |
| Shape and Cutting Style | PEAR BRILLIANT           |
| Measurements            | 20.72 X 12.84 X 8.10 MM  |
| GRADING RESULTS         |                          |
| Carat Weight            | 13.03 CARATS             |
| Color Grade             | E I CI S E I CI S        |
| Clarity Grade           | SI 1                     |
|                         |                          |

### ADDITIONAL GRADING INFORMATION

| Polish         | EXCELLENT       |
|----------------|-----------------|
| Symmetry       | EXCELLENT       |
| Fluorescence   | NONE            |
| Inscription(s) | 131 LG644402678 |

Comments: This Laboratory Grown Diamond was created by Chemical Vapor Deposition (CVD) growth process. Type IIa

**CLARITY CHARACTERISTICS** 

**KEY TO SYMBOLS** 

Red symbols indicate internal characteristics. Green symbols indicate external characteristics.

## July 24, 2024

| LG644402678             | IGI Report Number       |
|-------------------------|-------------------------|
| RATORY GROWN DIAMOND    | Description LABO        |
| PEAR BRILLIANT          | Shape and Cutting Style |
| 20.72 X 12.84 X 8.10 MM | Measurements            |
|                         | GRADING RESULTS         |
| 13.03 CARATS            | Carat Weight            |
| F                       | Color Grade             |
| SI 1                    | Clarity Grade           |
|                         |                         |

#### ADDITIONAL GRADING INFORMATION

| Polish                                                                           | EXCELLENT       |
|----------------------------------------------------------------------------------|-----------------|
| Symmetry                                                                         | EXCELLENT       |
| Fluorescence                                                                     | NONE            |
| Inscription(s)                                                                   | (G) LG644402678 |
| Comments: This Laboratory of<br>created by Chemical Vapo<br>process.<br>Type IIa |                 |