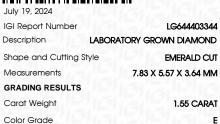

### LABORATORY GROWN DIAMOND REPORT

July 19, 2024

IGI Report Number LG644403344

Description LABORATORY GROWN DIAMOND

Shape and Cutting Style EMERALD CUT

Measurements 7.83 X 5.57 X 3.64 MM

**GRADING RESULTS** 

Carat Weight 1.55 CARAT

Color Grade

Е

Clarity Grade VS 1