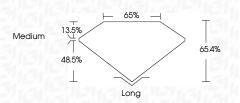

D E F                  | G H I J                        | Faint                     | Very Light           | Light    |
|------------------------|--------------------------------|---------------------------|----------------------|----------|
|                        |                                |                           | Y                    |          |
| CLARITY                |                                |                           |                      |          |
| IF                     | WS 1 - 2                       | VS <sup>1-2</sup>         | SI 1-2               | I 1-3    |
| Internally<br>Flawless | Very Very<br>Slightly Included | Very<br>Slightly Included | Slightly<br>Included | Included |





© IGI 2020, International Gemological Institute

FD - 10 20







VS 1

#### ADDITIONAL GRADING INFORMATION

 Polish
 EXCELENT

 Symmetry
 EXCELLENT

 Fluorescence
 NONE

Fluorescence NONE
Inscription(s) IGT LG644403344
Comments: This Laboratory Grown Diamond was created by Chemical Vapor Deposition (CVD) growth

process. Type IIa

Clarity Grade