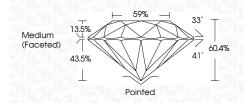

#### PROPORTIONS

Sample Image Used

| 44405158                                                      | MM                    | 1.07 CARAT   | ٩           | W52           | IDEAL     | 60.4% | 869   | Medium (Faceted) | Pointed | EXCELLENT | EXCELLENT | NONE         | 1gg) LG644405158 | Comments:<br>Course for a contract of part-growth<br>mediment.<br>The course of course of course of course<br>acaded by High Presure High.<br>Temperature (HHI) growth process.<br>Stype II |
|---------------------------------------------------------------|-----------------------|--------------|-------------|---------------|-----------|-------|-------|------------------|---------|-----------|-----------|--------------|------------------|---------------------------------------------------------------------------------------------------------------------------------------------------------------------------------------------|
| July 22, 2024<br>IGI Report No LG644405158<br>Round Brilliant | 6.61 - 6.64 X 4.00 MM | Carat Weight | Color Grade | Clarity Grade | Out Grade | Depth | Table | Girdle           | Culet   | Polish    | Symmetry  | Fluorescence | Inscription(s)   | Comments:<br>A Grown - No Indication of po<br>treatment:<br>This Laboration (Gwm Damon<br>Careford by Hot Streause Hot<br>Remperature (HH1) growth po<br>Type II                            |