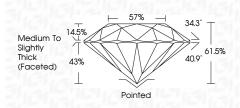

### PROPORTIONS

| July 20, 2024                  |                          |  |  |  |
|--------------------------------|--------------------------|--|--|--|
| IGI Report Number              | LG644405264              |  |  |  |
| Description                    | LABORATORY GROWN DIAMOND |  |  |  |
| Shape and Cutting Style        | ROUND BRILLIANT          |  |  |  |
| Measurements                   | 6.86 - 6.88 X 4.23 MM    |  |  |  |
| GRADING RESULTS                |                          |  |  |  |
| Carat Weight                   | 1.23 CARAT               |  |  |  |
| Color Grade                    | 변하겠던하군만                  |  |  |  |
| Clarity Grade                  | VVS 2                    |  |  |  |
| Cut Grade                      | IDEAL                    |  |  |  |
| ADDITIONAL GRADING INFORMATION |                          |  |  |  |
|                                |                          |  |  |  |