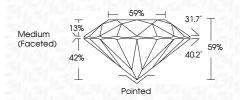

-----|---|----|----------------------------|------------------------|----------|
| CLA     | RITY |                                |   |    |                            |                        |          |
| IF      |      | VVS <sup>1 - 2</sup>           |   |    | VS 1-2                     | SI 1-2                 | I 1-3    |
| Interno |      | Very Very<br>Slightly Included |   |    | Very<br>d Slightly Include | Slightly<br>d Included | Included |



© IGI 2020, International Gemological Institute

FD - 10 20





July 22, 2024

IGI Report Number LG644405470

Description LABORATORY GROWN DIAMOND

Measurements 11.10 - 11.13 X 6.56 MM

ROUND BRILLIANT

**GRADING RESULTS** 

Shape and Cutting Style

Carat Weight 5.02 CARATS

Color Grade G

Clarity Grade VS 2

Cut Grade **EXCELLENT** 



#### ADDITIONAL GRADING INFORMATION

Polish **EXCELLENT** 

**EXCELLENT** Symmetry

Fluorescence NONE (159) LG644405470 Inscription(s)

Comments: This Laboratory Grown Diamond was created by Chemical Vapor Deposition (CVD) growth process.

Type IIa