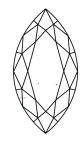

# **ELECTRONIC COPY**

### LABORATORY GROWN DIAMOND REPORT

July 22, 2024

IGI Report Number LG644407199

Description LABORATORY GROWN DIAMOND

Shape and Cutting Style MARQUISE BRILLIANT

Measurements 12.00 X 5.95 X 3.74 MM

**GRADING RESULTS** 

Carat Weight 1.54 CARAT

Color Grade

D

Clarity Grade VV\$ 2

## ADDITIONAL GRADING INFORMATION

Polish EXCELLENT

Symmetry **EXCELLENT** 

Fluorescence NONE

Inscription(s) (G644407199

Comments: This Laboratory Grown Diamond was created by Chemical Vapor Deposition (CVD) growth

process. Type IIa

# LG644407199

Report verification at igi.org

### **PROPORTIONS**





Sample Image Used

#### **CLARITY CHARACTERISTICS**





## **KEY TO SYMBOLS**

Red symbols indicate internal characteristics. Green symbols indicate external characteristics.

### **COLOR**

DEFGHIJ

| CLARITY                |                                |                           |                      |          |
|------------------------|--------------------------------|---------------------------|----------------------|----------|
| IF                     | VVS <sup>1 - 2</sup>           | VS <sup>1-2</sup>         | SI 1-2               | I 1-3    |
| Internally<br>Flawless | Very Very<br>Slightly Included | Very<br>Slightly Included | Slightly<br>Included | Included |





Light

Very Light

© IGI 2020, International Gemological Institute

FD - 10 20





July 22, 2024

IGI Report Number LG644407199

Description LABORATORY GROWN