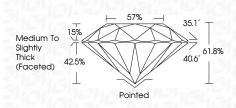

## 57% Medium To 15% Slightly Thick (Faceted)

PROPORTIONS

42.5%

LG644408376

1.74 CARAT

D

VVS 2

IDEAL

S

| Cuel Pointed P | Culet<br>Polsh<br>Polsh<br>Fluorescence<br>inscriptor(s)<br><b>Comments</b><br><b>As Grown-Noi</b><br><b>The Liborator</b><br><b>The Liborator</b><br><b>The Liborator</b><br><b>High Pageture</b> (4) |
|--------------------------------------------------------------------------------------------------------------------------------------------------------------------------------------------------------------------------------------------------------------------------------------------------------------------------------------------------------------------------------------------------------------------------------------------------------------------------------------------------------------------------------------------------------------------------------------------------------------------------------------------------------------------------------------------------------------------------------------------------------------------------------------------------------------------------------------------------------------------------------------------------------------------------------------------------------------------------------------------------------------------------------------------------------------------------------------------------------------------------------------------------------------------------------------------------------------------------------------------------------------------------------------------------------------------------------------------------------------------------------------------------------------------------------------------------------------------------------------------------------------------------------------------------------------------------------------------------------------------------------------------------------------------------------------------------------------------------------------------------------------------------------------------------------------------------------------------------------------------------------------------------------------------------------------------------------------------------------------------------------------------------------------------------------------------------------------------------------------------------------|--------------------------------------------------------------------------------------------------------------------------------------------------------------------------------------------------------|
| <b>AGN LG644408376</b>                                                                                                                                                                                                                                                                                                                                                                                                                                                                                                                                                                                                                                                                                                                                                                                                                                                                                                                                                                                                                                                                                                                                                                                                                                                                                                                                                                                                                                                                                                                                                                                                                                                                                                                                                                                                                                                                                                                                                                                                                                                                                                         | Inscription(s)                                                                                                                                                                                         |
| NONE                                                                                                                                                                                                                                                                                                                                                                                                                                                                                                                                                                                                                                                                                                                                                                                                                                                                                                                                                                                                                                                                                                                                                                                                                                                                                                                                                                                                                                                                                                                                                                                                                                                                                                                                                                                                                                                                                                                                                                                                                                                                                                                           | Fluorescence                                                                                                                                                                                           |
| EXCELLENT                                                                                                                                                                                                                                                                                                                                                                                                                                                                                                                                                                                                                                                                                                                                                                                                                                                                                                                                                                                                                                                                                                                                                                                                                                                                                                                                                                                                                                                                                                                                                                                                                                                                                                                                                                                                                                                                                                                                                                                                                                                                                                                      | Symmetry                                                                                                                                                                                               |
| EXCELLENT                                                                                                                                                                                                                                                                                                                                                                                                                                                                                                                                                                                                                                                                                                                                                                                                                                                                                                                                                                                                                                                                                                                                                                                                                                                                                                                                                                                                                                                                                                                                                                                                                                                                                                                                                                                                                                                                                                                                                                                                                                                                                                                      | Polish                                                                                                                                                                                                 |
| Pointed                                                                                                                                                                                                                                                                                                                                                                                                                                                                                                                                                                                                                                                                                                                                                                                                                                                                                                                                                                                                                                                                                                                                                                                                                                                                                                                                                                                                                                                                                                                                                                                                                                                                                                                                                                                                                                                                                                                                                                                                                                                                                                                        | Culet                                                                                                                                                                                                  |
| Medium To Slightly<br>Thick (Facefed)                                                                                                                                                                                                                                                                                                                                                                                                                                                                                                                                                                                                                                                                                                                                                                                                                                                                                                                                                                                                                                                                                                                                                                                                                                                                                                                                                                                                                                                                                                                                                                                                                                                                                                                                                                                                                                                                                                                                                                                                                                                                                          | Grdle                                                                                                                                                                                                  |
| 67%                                                                                                                                                                                                                                                                                                                                                                                                                                                                                                                                                                                                                                                                                                                                                                                                                                                                                                                                                                                                                                                                                                                                                                                                                                                                                                                                                                                                                                                                                                                                                                                                                                                                                                                                                                                                                                                                                                                                                                                                                                                                                                                            | Table                                                                                                                                                                                                  |
| 61.8%                                                                                                                                                                                                                                                                                                                                                                                                                                                                                                                                                                                                                                                                                                                                                                                                                                                                                                                                                                                                                                                                                                                                                                                                                                                                                                                                                                                                                                                                                                                                                                                                                                                                                                                                                                                                                                                                                                                                                                                                                                                                                                                          | Depth                                                                                                                                                                                                  |
| IDEAL                                                                                                                                                                                                                                                                                                                                                                                                                                                                                                                                                                                                                                                                                                                                                                                                                                                                                                                                                                                                                                                                                                                                                                                                                                                                                                                                                                                                                                                                                                                                                                                                                                                                                                                                                                                                                                                                                                                                                                                                                                                                                                                          | Out Grade                                                                                                                                                                                              |
| WS2                                                                                                                                                                                                                                                                                                                                                                                                                                                                                                                                                                                                                                                                                                                                                                                                                                                                                                                                                                                                                                                                                                                                                                                                                                                                                                                                                                                                                                                                                                                                                                                                                                                                                                                                                                                                                                                                                                                                                                                                                                                                                                                            | Clarity Grade                                                                                                                                                                                          |
| ٥                                                                                                                                                                                                                                                                                                                                                                                                                                                                                                                                                                                                                                                                                                                                                                                                                                                                                                                                                                                                                                                                                                                                                                                                                                                                                                                                                                                                                                                                                                                                                                                                                                                                                                                                                                                                                                                                                                                                                                                                                                                                                                                              | Color Grade                                                                                                                                                                                            |
| 1.74 CARAT                                                                                                                                                                                                                                                                                                                                                                                                                                                                                                                                                                                                                                                                                                                                                                                                                                                                                                                                                                                                                                                                                                                                                                                                                                                                                                                                                                                                                                                                                                                                                                                                                                                                                                                                                                                                                                                                                                                                                                                                                                                                                                                     | Carat Weight                                                                                                                                                                                           |
| 15 MM                                                                                                                                                                                                                                                                                                                                                                                                                                                                                                                                                                                                                                                                                                                                                                                                                                                                                                                                                                                                                                                                                                                                                                                                                                                                                                                                                                                                                                                                                                                                                                                                                                                                                                                                                                                                                                                                                                                                                                                                                                                                                                                          | 7.66 - 7.69 X 4.75 MM                                                                                                                                                                                  |
| і<br>3644408376<br>П                                                                                                                                                                                                                                                                                                                                                                                                                                                                                                                                                                                                                                                                                                                                                                                                                                                                                                                                                                                                                                                                                                                                                                                                                                                                                                                                                                                                                                                                                                                                                                                                                                                                                                                                                                                                                                                                                                                                                                                                                                                                                                           | August 12, 2024<br>IGI Report No LG644408376<br>ROUND BRILLIANT                                                                                                                                        |
| )                                                                                                                                                                                                                                                                                                                                                                                                                                                                                                                                                                                                                                                                                                                                                                                                                                                                                                                                                                                                                                                                                                                                                                                                                                                                                                                                                                                                                                                                                                                                                                                                                                                                                                                                                                                                                                                                                                                                                                                                                                                                                                                              |                                                                                                                                                                                                        |