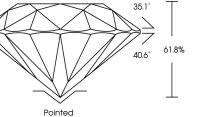

S

| Cuel Pointed P | Culet<br>Polsh<br>Polsh<br>Fluorescence<br>inscriptor(s)<br><b>Comments</b><br><b>As Grown-Noi</b><br><b>The Liborator</b><br><b>The Liborator</b><br><b>The Liborator</b><br><b>High Pageture</b> (4) |
|--------------------------------------------------------------------------------------------------------------------------------------------------------------------------------------------------------------------------------------------------------------------------------------------------------------------------------------------------------------------------------------------------------------------------------------------------------------------------------------------------------------------------------------------------------------------------------------------------------------------------------------------------------------------------------------------------------------------------------------------------------------------------------------------------------------------------------------------------------------------------------------------------------------------------------------------------------------------------------------------------------------------------------------------------------------------------------------------------------------------------------------------------------------------------------------------------------------------------------------------------------------------------------------------------------------------------------------------------------------------------------------------------------------------------------------------------------------------------------------------------------------------------------------------------------------------------------------------------------------------------------------------------------------------------------------------------------------------------------------------------------------------------------------------------------------------------------------------------------------------------------------------------------------------------------------------------------------------------------------------------------------------------------------------------------------------------------------------------------------------------------|--------------------------------------------------------------------------------------------------------------------------------------------------------------------------------------------------------|
| <b>AGN LG644408376</b>                                                                                                                                                                                                                                                                                                                                                                                                                                                                                                                                                                                                                                                                                                                                                                                                                                                                                                                                                                                                                                                                                                                                                                                                                                                                                                                                                                                                                                                                                                                                                                                                                                                                                                                                                                                                                                                                                                                                                                                                                                                                                                         | Inscription(s)                                                                                                                                                                                         |
| NONE                                                                                                                                                                                                                                                                                                                                                                                                                                                                                                                                                                                                                                                                                                                                                                                                                                                                                                                                                                                                                                                                                                                                                                                                                                                                                                                                                                                                                                                                                                                                                                                                                                                                                                                                                                                                                                                                                                                                                                                                                                                                                                                           | Fluorescence                                                                                                                                                                                           |
| EXCELLENT                                                                                                                                                                                                                                                                                                                                                                                                                                                                                                                                                                                                                                                                                                                                                                                                                                                                                                                                                                                                                                                                                                                                                                                                                                                                                                                                                                                                                                                                                                                                                                                                                                                                                                                                                                                                                                                                                                                                                                                                                                                                                                                      | Symmetry                                                                                                                                                                                               |
| EXCELLENT                                                                                                                                                                                                                                                                                                                                                                                                                                                                                                                                                                                                                                                                                                                                                                                                                                                                                                                                                                                                                                                                                                                                                                                                                                                                                                                                                                                                                                                                                                                                                                                                                                                                                                                                                                                                                                                                                                                                                                                                                                                                                                                      | Polish                                                                                                                                                                                                 |
| Pointed                                                                                                                                                                                                                                                                                                                                                                                                                                                                                                                                                                                                                                                                                                                                                                                                                                                                                                                                                                                                                                                                                                                                                                                                                                                                                                                                                                                                                                                                                                                                                                                                                                                                                                                                                                                                                                                                                                                                                                                                                                                                                                                        | Culet                                                                                                                                                                                                  |
| Medium To Slightly<br>Thick (Facefed)                                                                                                                                                                                                                                                                                                                                                                                                                                                                                                                                                                                                                                                                                                                                                                                                                                                                                                                                                                                                                                                                                                                                                                                                                                                                                                                                                                                                                                                                                                                                                                                                                                                                                                                                                                                                                                                                                                                                                                                                                                                                                          | Grdle                                                                                                                                                                                                  |
| 67%                                                                                                                                                                                                                                                                                                                                                                                                                                                                                                                                                                                                                                                                                                                                                                                                                                                                                                                                                                                                                                                                                                                                                                                                                                                                                                                                                                                                                                                                                                                                                                                                                                                                                                                                                                                                                                                                                                                                                                                                                                                                                                                            | Table                                                                                                                                                                                                  |
| 61.8%                                                                                                                                                                                                                                                                                                                                                                                                                                                                                                                                                                                                                                                                                                                                                                                                                                                                                                                                                                                                                                                                                                                                                                                                                                                                                                                                                                                                                                                                                                                                                                                                                                                                                                                                                                                                                                                                                                                                                                                                                                                                                                                          | Depth                                                                                                                                                                                                  |
| IDEAL                                                                                                                                                                                                                                                                                                                                                                                                                                                                                                                                                                                                                                                                                                                                                                                                                                                                                                                                                                                                                                                                                                                                                                                                                                                                                                                                                                                                                                                                                                                                                                                                                                                                                                                                                                                                                                                                                                                                                                                                                                                                                                                          | Out Grade                                                                                                                                                                                              |
| WS2                                                                                                                                                                                                                                                                                                                                                                                                                                                                                                                                                                                                                                                                                                                                                                                                                                                                                                                                                                                                                                                                                                                                                                                                                                                                                                                                                                                                                                                                                                                                                                                                                                                                                                                                                                                                                                                                                                                                                                                                                                                                                                                            | Clarity Grade                                                                                                                                                                                          |
| ٥                                                                                                                                                                                                                                                                                                                                                                                                                                                                                                                                                                                                                                                                                                                                                                                                                                                                                                                                                                                                                                                                                                                                                                                                                                                                                                                                                                                                                                                                                                                                                                                                                                                                                                                                                                                                                                                                                                                                                                                                                                                                                                                              | Color Grade                                                                                                                                                                                            |
| 1.74 CARAT                                                                                                                                                                                                                                                                                                                                                                                                                                                                                                                                                                                                                                                                                                                                                                                                                                                                                                                                                                                                                                                                                                                                                                                                                                                                                                                                                                                                                                                                                                                                                                                                                                                                                                                                                                                                                                                                                                                                                                                                                                                                                                                     | Carat Weight                                                                                                                                                                                           |
| 15 MM                                                                                                                                                                                                                                                                                                                                                                                                                                                                                                                                                                                                                                                                                                                                                                                                                                                                                                                                                                                                                                                                                                                                                                                                                                                                                                                                                                                                                                                                                                                                                                                                                                                                                                                                                                                                                                                                                                                                                                                                                                                                                                                          | 7.66 - 7.69 X 4.75 MM                                                                                                                                                                                  |
| і<br>3644408376<br>П                                                                                                                                                                                                                                                                                                                                                                                                                                                                                                                                                                                                                                                                                                                                                                                                                                                                                                                                                                                                                                                                                                                                                                                                                                                                                                                                                                                                                                                                                                                                                                                                                                                                                                                                                                                                                                                                                                                                                                                                                                                                                                           | August 12, 2024<br>IGI Report No LG644408376<br>ROUND BRILLIANT                                                                                                                                        |
| )                                                                                                                                                                                                                                                                                                                                                                                                                                                                                                                                                                                                                                                                                                                                                                                                                                                                                                                                                                                                                                                                                                                                                                                                                                                                                                                                                                                                                                                                                                                                                                                                                                                                                                                                                                                                                                                                                                                                                                                                                                                                                                                              |                                                                                                                                                                                                        |